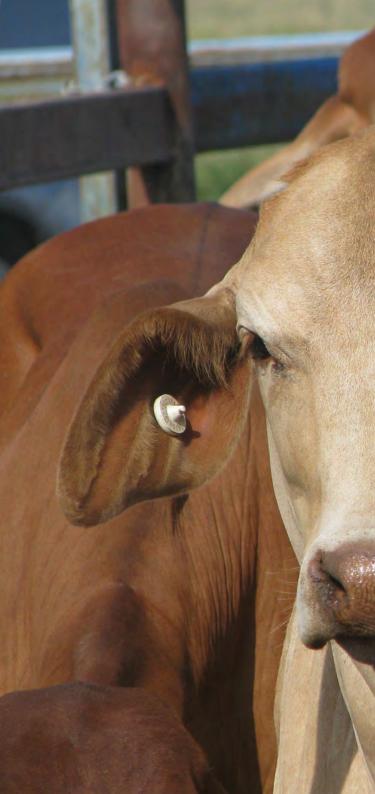

# For cattle & deer

- ✓ Superior retention
- ✓ Unsurpassed ease of application
- ✓ Outstanding readability
- Consistent EID readability performance
- Protected transponder enhances readability
- The flexible material of the male tag aids retention
- Designed to be loaded any way into the Z2 no tear tagger™ without the risk of damaging the chip on application
- Available as a Breeder (white) and Post Breeder (orange)
- Fast, easy and safe to apply with the
   Z2 no tear tagger™ which also applies
   Zee Tags two piece tags without the need of inserts or extra tools.

## TWO PIECE TAGS Z2 no tear tags™

- · Lightweight tags designed to freely rotate
- The flexible material of the male tag aids retention
- · Very easy and safe to apply
- Extensive colour options available
- Available in extra large, large and medium. Male tags are also available in buttons
- Extra large, large and medium tag sizes (male and female) can be custom printed in LaserBlack or PureBlac
- Male buttons tags are only available in Laser.
- Suitable for Cattle, Deer and Sheep
- Apply with Z2 no tear tagger<sup>™</sup>