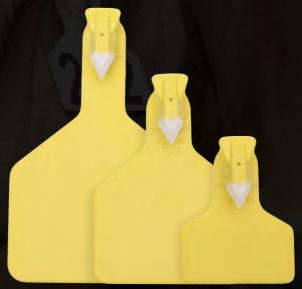

## ONE PIECE TAGS Z1 no snag tags™

- · Fast and easy to apply
- Proven retention
- Unique surgical cutting tip reduces the risk of infection
- Available in extra large, large and medium sizes
- Extra large size tag hangs low for greater visibility from front and back of the animal's ear
- Extensive colour options available
- Available to be custom printed in LaserBlack or PureBlac in all tag sizes
- · Suitable for Cattle, Deer and Sheep
- Apply with Z1 no snag tagger™

### **Colour options for One Piece tags**

Green

White

# ONE PIECE TAGGER Z1 no snag tagger™

- · Trusted by farmers for more than 20 years
- Includes tag loader for easier and faster tag loading
- · Flick out pin eliminates ripped ears
- · Lightweight and durable
- · Spare pin is included with each tagger
- Designed to apply Z1 no snag tags<sup>™</sup>