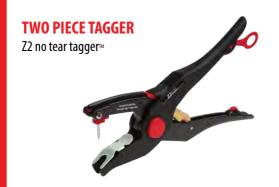

## **TWO PIECE TAGGER**

## Z2 no tear tagger™

- Unique double action snap back arm and flick out pin:
  - Enhances health and safety for the animal and the producer
  - Eliminates the compressing of ears on application
  - Eliminates ripped ears
- Ergonomic handles allows you to tag the animal's ear either from the front or back
- · Strong, durable and reliable
- · Spare pin is included with each tagger
- Designed to apply NLIS tags and Two Piece tags. No inserts or extra tools required.