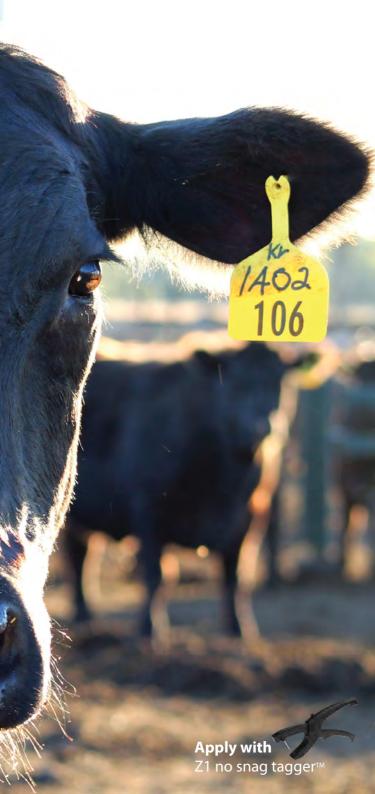

# FEEDLOT TAGS Z1 no snag feedlot tags™

- Unique loading system for fast and accurate tagging
- Surgical cutting tip reduces the risk of infection
- Extensive colour options available
- · Promotes fast healing
- Superior retention
- Available in 14 colours
- Apply with Z1 no snag tagger™

#### Colour options for feedlot tags