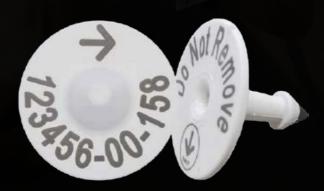

## TWO PIECE TAGS Z2 no tear tags™

- · Lightweight tags designed to freely rotate
- The flexible material of the male tag aids retention
- · Very easy and safe to apply
- Extensive colour options available
- Available in extra large, large and medium. Male tags are also available in buttons
- Extra large, large and medium tag sizes (male and female) can be custom printed in LaserBlack or PureBlac
- Male buttons tags are only available in Laser.
- Suitable for Cattle, Deer and Sheep
- Apply with Z2 no tear tagger<sup>™</sup>

### **Non-Tamperproof**

Reusable female tag

Reusable

1528