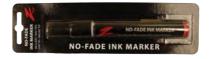

### **No-Fade Ink Marker**

- Suitable for one and two piece tags from Zee Tags
- For better results, apply two even coats of ink to the surface of the tag allowing 20 minutes between coats
- Each marker includes two tips: fine and broad