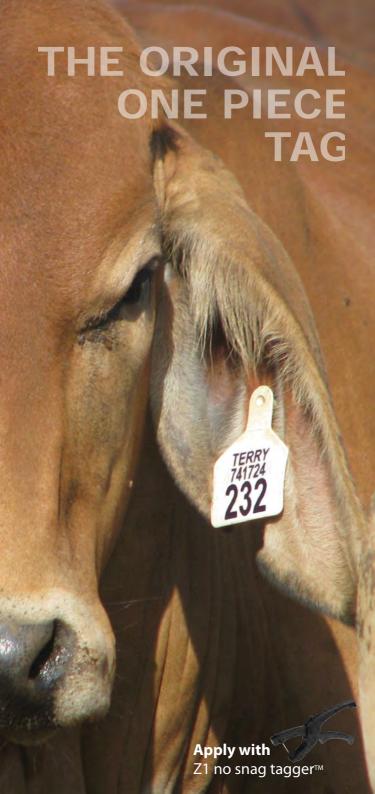

## ONE PIECE TAGS Z1 no snag tags™

- · Fast and easy to apply
- Proven retention
- Unique surgical cutting tip reduces the risk of infection
- Available in extra large, large and medium sizes
- Extra large size tag hangs low for greater visibility from front and back of the animal's ear
- Extensive colour options available
- Available to be custom printed in LaserBlack or PureBlac in all tag sizes
- · Suitable for Cattle, Deer and Sheep
- Apply with Z1 no snag tagger™

### **Colour options for One Piece tags**

Green

White

# ONE PIECE TAGGER Z1 no snag tagger™

- · Trusted by farmers for more than 20 years
- Includes tag loader for easier and faster tag loading
- · Flick out pin eliminates ripped ears
- · Lightweight and durable
- · Spare pin is included with each tagger
- Designed to apply Z1 no snag tags<sup>™</sup>