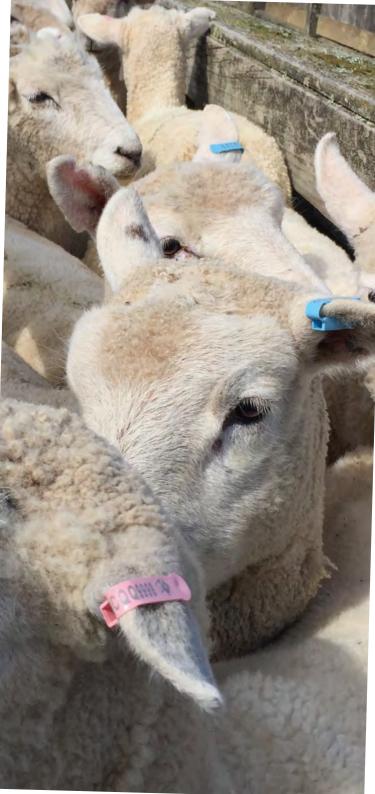

# For cattle & deer

- ✓ Superior retention
- ✓ Unsurpassed ease of application
- ✓ Outstanding readability
- Consistent EID readability performance
- Protected transponder enhances readability
- The flexible material of the male tag aids retention
- Designed to be loaded any way into the Z2 no tear tagger™ without the risk of damaging the chip on application
- Available as a Breeder (white) and Post Breeder (orange)
- Fast, easy and safe to apply with the
   Z2 no tear tagger™ which also applies
   Zee Tags two piece tags without the need of inserts or extra tools.

## TWO PIECE TAGS Z2 no tear tags™

- · Lightweight tags designed to freely rotate
- The flexible material of the male tag aids retention
- · Very easy and safe to apply
- Extensive colour options available
- Available in extra large, large and medium. Male tags are also available in buttons
- Extra large, large and medium tag sizes (male and female) can be custom printed in LaserBlack or PureBlac
- Male buttons tags are only available in Laser.
- Suitable for Cattle, Deer and Sheep
- Apply with Z2 no tear tagger<sup>™</sup>

### **Non-Tamperproof**

Reusable female tag

Reusable

1528

### **Colour options for Two Piece tags**

## ONE PIECE TAGS Z1 no snag tags™

- · Fast and easy to apply
- Proven retention
- Unique surgical cutting tip reduces the risk of infection
- Available in extra large, large and medium sizes
- Extra large size tag hangs low for greater visibility from front and back of the animal's ear
- Extensive colour options available
- Available to be custom printed in LaserBlack or PureBlac in all tag sizes
- · Suitable for Cattle, Deer and Sheep
- Apply with Z1 no snag tagger™

### **Colour options for One Piece tags**

Green

White

## For sheep and small animals

- Fast and easy to apply single shot tag
- Available in RFID HDX and as a non-RFID
- Its lightweight material makes it a great option to tag lambs, adult sheep, goats, and small animals in general
- Proven retention
- Laser Print delivers premium contrast and high visibility of the information printed on the tag

9 colours available

**RFID Transponder** (HDX & FDX versions)

Female printing area

Male printing area

**FARMNAMF** 

14-4567891

Max. 8 characters in one line or 16 in two lines (PIC)

Max. 12 characters

### **Colour options for FET tags**

2018 2019 2020 2021 2022 2023 Post Breeder

# **TagFaster**

- Easy and fast to apply automatic tag supplied in strip of 20
- · Available in RFID HDX and as a non-RFID
- Its lightweight material makes it a great option to tag lambs, adult sheep, goats and small animals in general
- Bold and defined Laser Print delivers premium contrast and high visibility of the information printed on the tag
- 9 colours available
- Apply with TagFaster Applicator

### **Colour options for TagFaster Tags**

Ergonomic.

Strong & Reliable.

Includes
Pink&Blue hand
pliers for single tag
application.

**NON-TAMPERPROOF** 

**√** Sheep

Pigs

**FEEDLOT TAGS** 