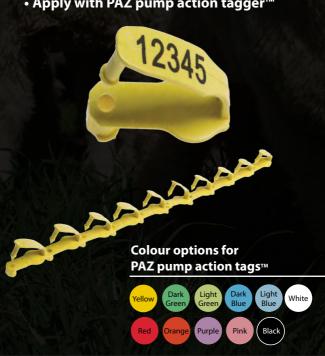

## PAZ PUMP ACTION TAGS™ For fast accurate tagging

- · Wrap around multiple shot tag supplied in strips of 10 tags
- The strips of 10 tags allow for faster loading and faster tagging
- Printing option available on both sides of the tag. Up to twelve characters can be printed on the female and male portion of the tag
- Lightweight
- The PAZ pump action tagger™ ensures no tag wastage or misfires during application
- Extensive colour options available
- With proven retention supported trials, these tags are suitable for sheep, goats and calves
- Apply with PAZ pump action tagger™

## PAZ PUMP ACTION TAGGER™ For fast accurate tagging

- Faster and easier to load than traditional single load sheep applicators
- The tagger is easily loaded by sliding in a strip of ten tags into the pump handle
- Its ergonomic design allows access to the animal's ear in any position letting you tag either from the front or the back of the ear
- Pump action places the next tag in the tagger's jaw leaving the tag ready to apply
- No tag wastage or misfires during application
- Spare replacement cutter blades are included with each tagger
- Designed for Australasia conditions
- Designed to apply PAZ pump action tags<sup>™</sup>