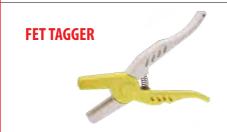

# FET TAGGER Use to apply FET tags

- Lightweight and very safe and easy to use
- Use exclusively to apply FET tags from Zee Tags

Tagging Instructions

white jaw.