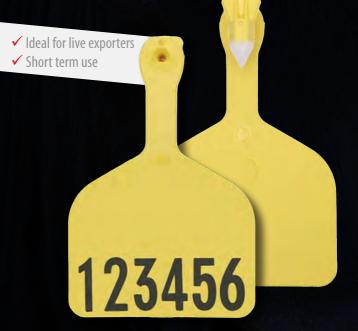

# FEEDLOT TAGS Z1 no snag feedlot tags™

- Unique loading system for fast and accurate tagging
- Surgical cutting tip reduces the risk of infection
- Extensive colour options available
- · Promotes fast healing
- Superior retention
- Available in 14 colours
- Apply with Z1 no snag tagger™

#### Colour options for feedlot tags

## ONE PIECE TAGS Z1 no snag tags™

- · Fast and easy to apply
- Proven retention
- Unique surgical cutting tip reduces the risk of infection
- Available in extra large, large and medium sizes
- Extra large size tag hangs low for greater visibility from front and back of the animal's ear
- Extensive colour options available
- Available to be custom printed in LaserBlack or PureBlac in all tag sizes
- · Suitable for Cattle, Deer and Sheep
- Apply with Z1 no snag tagger™

### **Colour options for One Piece tags**

Green

White