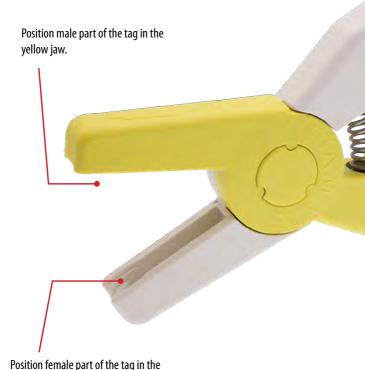

# FET TAGGER Use to apply FET tags

- Lightweight and very safe and easy to use
- Use exclusively to apply FET tags from Zee Tags

Tagging Instructions

white jaw.