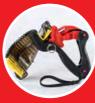

# NAIT TAGS

# For cattle & deer

- ✓ Superior retention
- ✓ Unsurpassed ease of application
- ✓ Outstanding readability
- Consistent EID readability performance
- Protected transponder enhances readability
- The flexible material of the male tag aids retention
- Designed to be loaded any way into the Z2 no tear tagger™ without the risk of damaging the chip on application
- Available as a Breeder (white) and Post Breeder (orange)
- Fast, easy and safe to apply with the
   Z2 no tear tagger™ which also applies
   Zee Tags two piece tags without the need of inserts or extra tools.

## TWO PIECE TAGS Z2 no tear tags™

- · Lightweight tags designed to freely rotate
- The flexible material of the male tag aids retention
- · Very easy and safe to apply
- Extensive colour options available
- Available in extra large, large and medium. Male tags are also available in buttons
- Extra large, large and medium tag sizes (male and female) can be custom printed in LaserBlack or PureBlac
- Male buttons tags are only available in Laser.
- Suitable for Cattle, Deer and Sheep
- Apply with Z2 no tear tagger<sup>™</sup>