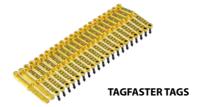

# **TagFaster**

- Easy and fast to apply automatic tag supplied in strip of 20
- · Available in RFID HDX and as a non-RFID
- Its lightweight material makes it a great option to tag lambs, adult sheep, goats and small animals in general
- Bold and defined Laser Print delivers premium contrast and high visibility of the information printed on the tag
- 9 colours available
- Apply with TagFaster Applicator