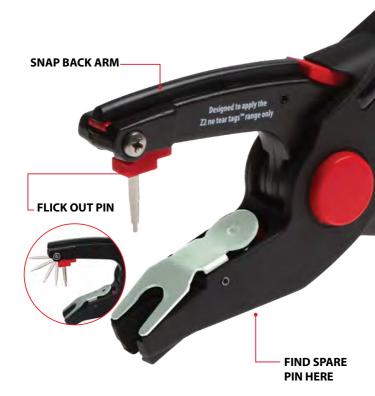

## Z2 no tear tagger™

- Unique double action snap back arm and flick out pin:
  - Enhances health and safety for the animal and the producer
  - Eliminates the compressing of ears on application
  - Eliminates ripped ears
- Ergonomic handles allows you to tag the animal's ear either from the front or back
- · Strong, durable and reliable
- · Spare pin is included with each tagger
- Designed to apply NLIS tags and Two Piece tags. No inserts or extra tools required.