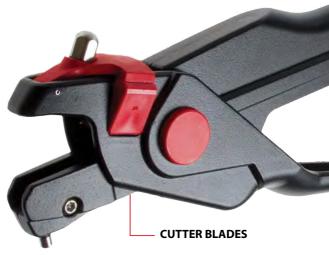

## PAZ PUMP ACTION TAGS™ For fast accurate tagging

- · Wrap around multiple shot tag supplied in strips of 10 tags
- The strips of 10 tags allow for faster loading and faster tagging
- Printing option available on both sides of the tag. Up to twelve characters can be printed on the female and male portion of the tag
- Lightweight
- The PAZ pump action tagger™ ensures no tag wastage or misfires during application
- Extensive colour options available
- With proven retention supported trials, these tags are suitable for sheep, goats and calves
- Apply with PAZ pump action tagger™

## PAZ PUMP ACTION TAGGER™ For fast accurate tagging

- Faster and easier to load than traditional single load sheep applicators
- The tagger is easily loaded by sliding in a strip of ten tags into the pump handle
- Its ergonomic design allows access to the animal's ear in any position letting you tag either from the front or the back of the ear
- Pump action places the next tag in the tagger's jaw leaving the tag ready to apply
- No tag wastage or misfires during application
- Spare replacement cutter blades are included with each tagger
- Designed for Australasia conditions
- Designed to apply PAZ pump action tags<sup>™</sup>