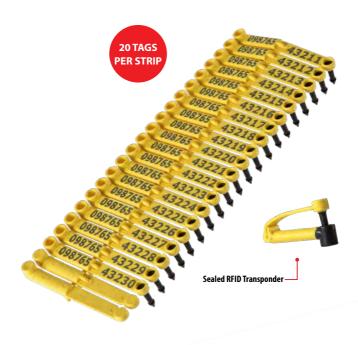

# **TagFaster**

- Easy and fast to apply automatic tag supplied in strip of 20
- · Available in RFID HDX and as a non-RFID
- Its lightweight material makes it a great option to tag lambs, adult sheep, goats and small animals in general
- Bold and defined Laser Print delivers premium contrast and high visibility of the information printed on the tag
- 9 colours available
- Apply with TagFaster Applicator

### **Colour options for TagFaster Tags**

Ergonomic.

Strong & Reliable.

Includes
Pink&Blue hand
pliers for single tag
application.

**NON-TAMPERPROOF** 

**√** Sheep

Pigs

**FEEDLOT TAGS** 