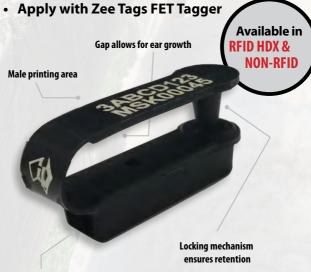

## For sheep and small animals

- Fast and easy to apply single shot tag
- Available in RFID HDX and as a non-RFID
- Its lightweight material makes it a great option to tag lambs, adult sheep, goats, and small animals in general
- Proven retention
- Laser Print delivers premium contrast and high visibility of the information printed on the tag

9 colours available

**RFID Transponder** (HDX & FDX versions)

Female printing area

Male printing area

**FARMNAMF** 

14-4567891

Max. 8 characters in one line or 16 in two lines (PIC)

Max. 12 characters