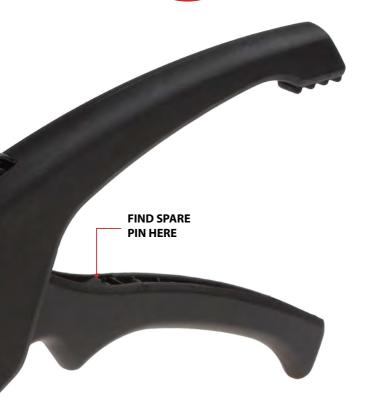

## Z2 no tear tagger™

- Unique double action snap back arm and flick out pin:
  - Enhances health and safety for the animal and the producer
  - Eliminates the compressing of ears on application
  - Eliminates ripped ears
- Ergonomic handles allows you to tag the animal's ear either from the front or back
- · Strong, durable and reliable
- · Spare pin is included with each tagger
- Designed to apply NLIS tags and Two Piece tags. No inserts or extra tools required.