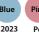

# **TagFaster**

- Easy and fast to apply automatic tag supplied in strip of 20
- · Available in RFID HDX and as a non-RFID
- Its lightweight material makes it a great option to tag lambs, adult sheep, goats and small animals in general
- Bold and defined Laser Print delivers premium contrast and high visibility of the information printed on the tag
- 9 colours available
- Apply with TagFaster Applicator