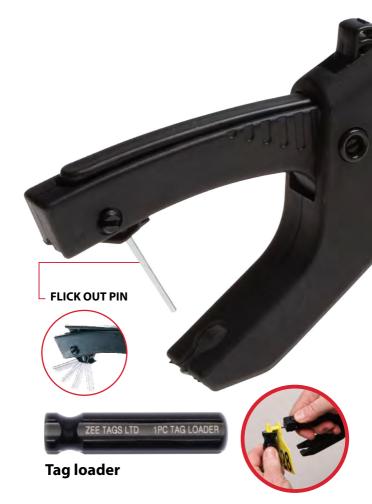

## Z2 no tear tagger™

- Unique double action snap back arm and flick out pin:
  - Enhances health and safety for the animal and the producer
  - Eliminates the compressing of ears on application
  - Eliminates ripped ears
- Ergonomic handles allows you to tag the animal's ear either from the front or back
- · Strong, durable and reliable
- · Spare pin is included with each tagger
- Designed to apply NLIS tags and Two Piece tags. No inserts or extra tools required.

# ONE PIECE TAGGER Z1 no snag tagger™

- · Trusted by farmers for more than 20 years
- Includes tag loader for easier and faster tag loading
- · Flick out pin eliminates ripped ears
- · Lightweight and durable
- · Spare pin is included with each tagger
- Designed to apply Z1 no snag tags<sup>™</sup>