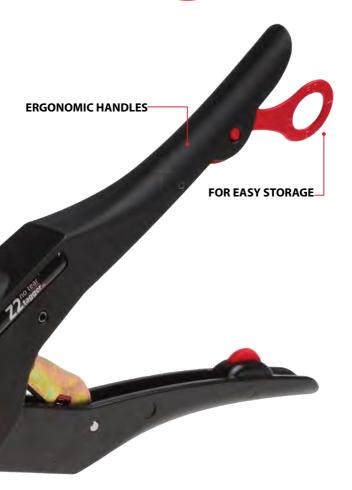

## Z2 no tear tagger™

- Unique double action snap back arm and flick out pin:
  - Enhances health and safety for the animal and the producer
  - Eliminates the compressing of ears on application
  - Eliminates ripped ears
- Ergonomic handles allows you to tag the animal's ear either from the front or back
- · Strong, durable and reliable
- · Spare pin is included with each tagger
- Designed to apply NLIS tags and Two Piece tags. No inserts or extra tools required.