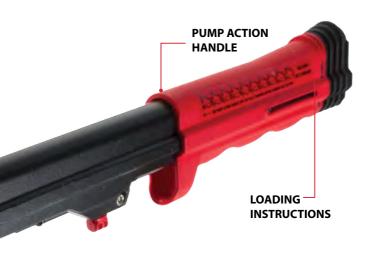

## PAZ PUMP ACTION TAGS™ For fast accurate tagging

- · Wrap around multiple shot tag supplied in strips of 10 tags
- The strips of 10 tags allow for faster loading and faster tagging
- Printing option available on both sides of the tag. Up to twelve characters can be printed on the female and male portion of the tag
- Lightweight
- The PAZ pump action tagger™ ensures no tag wastage or misfires during application
- Extensive colour options available
- With proven retention supported trials, these tags are suitable for sheep, goats and calves
- Apply with PAZ pump action tagger™

## PAZ PUMP ACTION TAGGER™ For fast accurate tagging

- Faster and easier to load than traditional single load sheep applicators
- The tagger is easily loaded by sliding in a strip of ten tags into the pump handle
- Its ergonomic design allows access to the animal's ear in any position letting you tag either from the front or the back of the ear
- Pump action places the next tag in the tagger's jaw leaving the tag ready to apply
- No tag wastage or misfires during application
- Spare replacement cutter blades are included with each tagger
- Designed for Australasia conditions
- Designed to apply PAZ pump action tags<sup>™</sup>