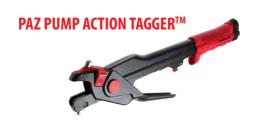

## PAZ PUMP ACTION TAGGER™ For fast accurate tagging

- Faster and easier to load than traditional single load sheep applicators
- The tagger is easily loaded by sliding in a strip of ten tags into the pump handle
- Its ergonomic design allows access to the animal's ear in any position letting you tag either from the front or the back of the ear
- Pump action places the next tag in the tagger's jaw leaving the tag ready to apply
- No tag wastage or misfires during application
- Spare replacement cutter blades are included with each tagger
- Designed for Australasia conditions
- Designed to apply PAZ pump action tags<sup>™</sup>