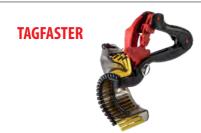

# **TagFaster**

- Easy and fast to apply automatic tag supplied in strip of 20
- · Available in RFID HDX and as a non-RFID
- Its lightweight material makes it a great option to tag lambs, adult sheep, goats and small animals in general
- Bold and defined Laser Print delivers premium contrast and high visibility of the information printed on the tag
- 9 colours available
- Apply with TagFaster Applicator