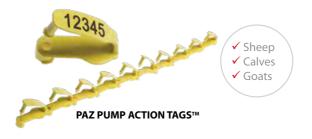

## PAZ PUMP ACTION TAGS™ For fast accurate tagging

- · Wrap around multiple shot tag supplied in strips of 10 tags
- The strips of 10 tags allow for faster loading and faster tagging
- Printing option available on both sides of the tag. Up to twelve characters can be printed on the female and male portion of the tag
- Lightweight
- The PAZ pump action tagger™ ensures no tag wastage or misfires during application
- Extensive colour options available
- With proven retention supported trials, these tags are suitable for sheep, goats and calves
- Apply with PAZ pump action tagger™

## PAZ PUMP ACTION TAGGER™ For fast accurate tagging

- Faster and easier to load than traditional single load sheep applicators
- The tagger is easily loaded by sliding in a strip of ten tags into the pump handle
- Its ergonomic design allows access to the animal's ear in any position letting you tag either from the front or the back of the ear
- Pump action places the next tag in the tagger's jaw leaving the tag ready to apply
- No tag wastage or misfires during application
- Spare replacement cutter blades are included with each tagger
- Designed for Australasia conditions
- Designed to apply PAZ pump action tags<sup>™</sup>