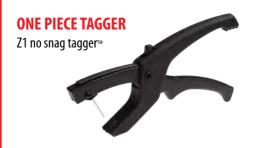

# ONE PIECE TAGGER Z1 no snag tagger™

- · Trusted by farmers for more than 20 years
- Includes tag loader for easier and faster tag loading
- · Flick out pin eliminates ripped ears
- · Lightweight and durable
- · Spare pin is included with each tagger
- Designed to apply Z1 no snag tags<sup>™</sup>